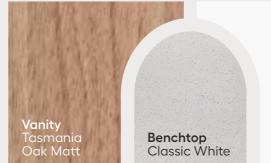

Evolution Colour Selection

Internal Paint Snow Drop

Wet Floor Syrus White Matt 500x500 (mm)