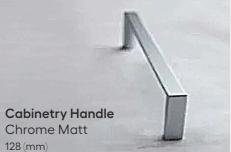

## **BATHROOM & LAUNDRY** SELECTIONS

Wet Wall/ Skirt Tile White Matt 300 x 600 (mm)

Ceiling White Flat

128 (mm)

Disclaimer

Artist impression only. Colours and materials may look different in real life. Facade might change as per your contract