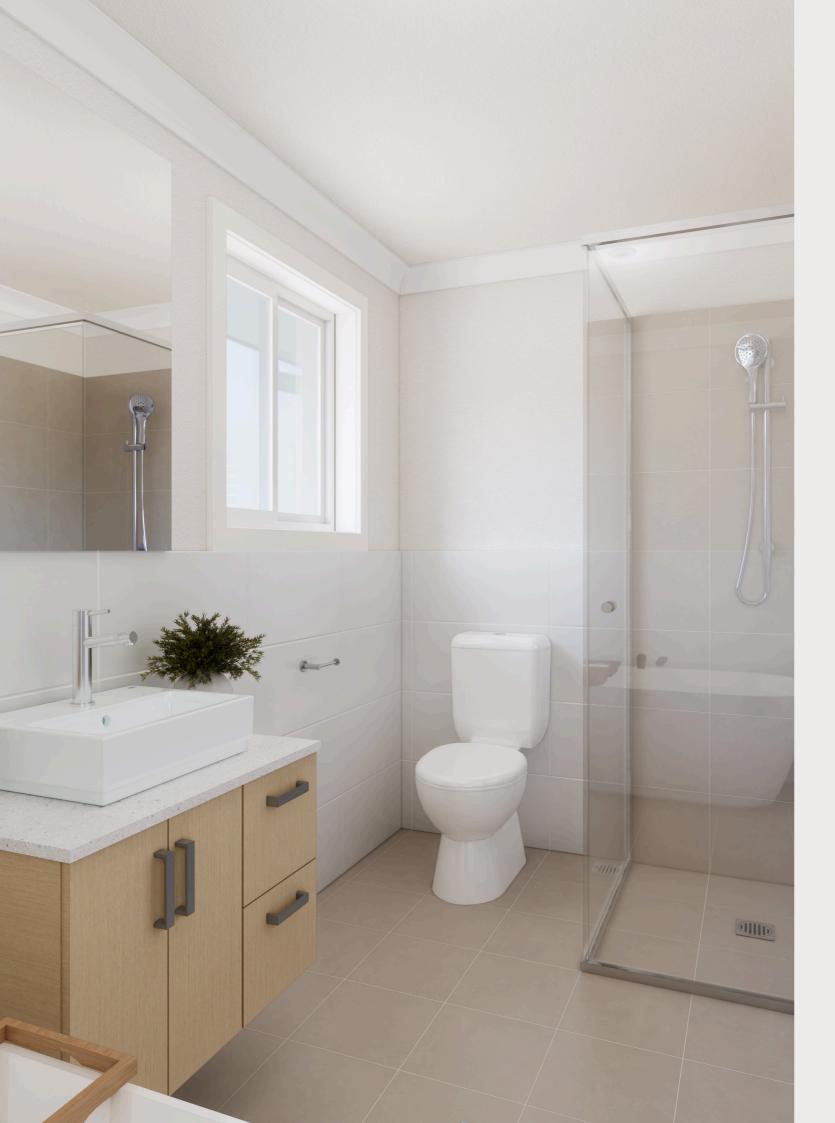

## **BATHROOM & LAUNDRY** SELECTIONS

Wet Wall/ Skirt Tile White Matt 300 x 600 (mm)

Ceiling White Flat

128 (mm)

Disclaimer

Artist impression only. Colours and materials may look different in real life. Facade might change as per your contract

Evolution Colour Selection

Internal Paint Snow Drop

Wet Floor Syrus White Matt 500x500 (mm)