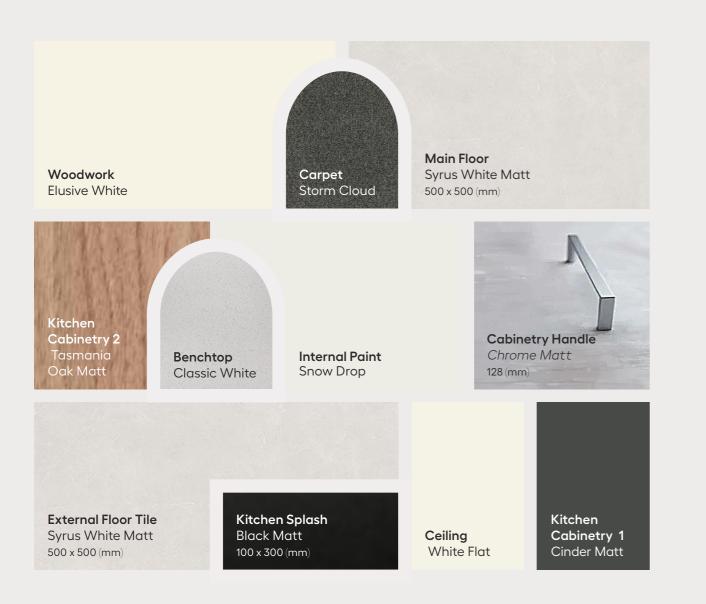

## KITCHEN & LIVING SELECTIONS

Disclaimer Artist impression only. Colours and materials may look different in real life. Facade might change as per your contract

Evolution Colour Selection

Internal Paint Snow Drop

Wet Floor Syrus White Matt 500x500 (mm)