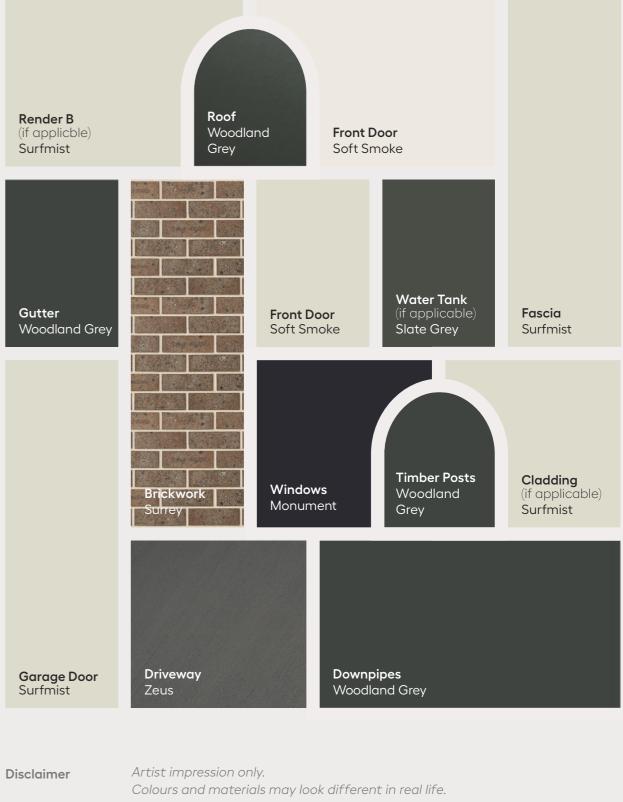

## Lumina

Bathed in warm, inviting light, this vibrant palette evokes the lively spirit of Scandinavian design.

A celebration of simplicity and natural beauty







## **EXTERNAL COLOUR SELECTIONS**



Facade might change as per your contract



## KITCHEN & LIVING SELECTIONS



Disclaimer Artist impression only. Colours and materials may look different in real life. Facade might change as per your contract







## **BATHROOM & LAUNDRY SELECTIONS**



Wet Wall/ Skirt Tile White Matt 128 (mm)

Internal Pain Tahira White Chrome Matt 128 (mm)

Disclaimer

Artist impression only. Colours and materials may look different in real life. Facade might change as per your contract

Lumina Colour Selection



Benchtop Jasmin



Wet Floor Syrus Grey Matt 300x300 (mm)