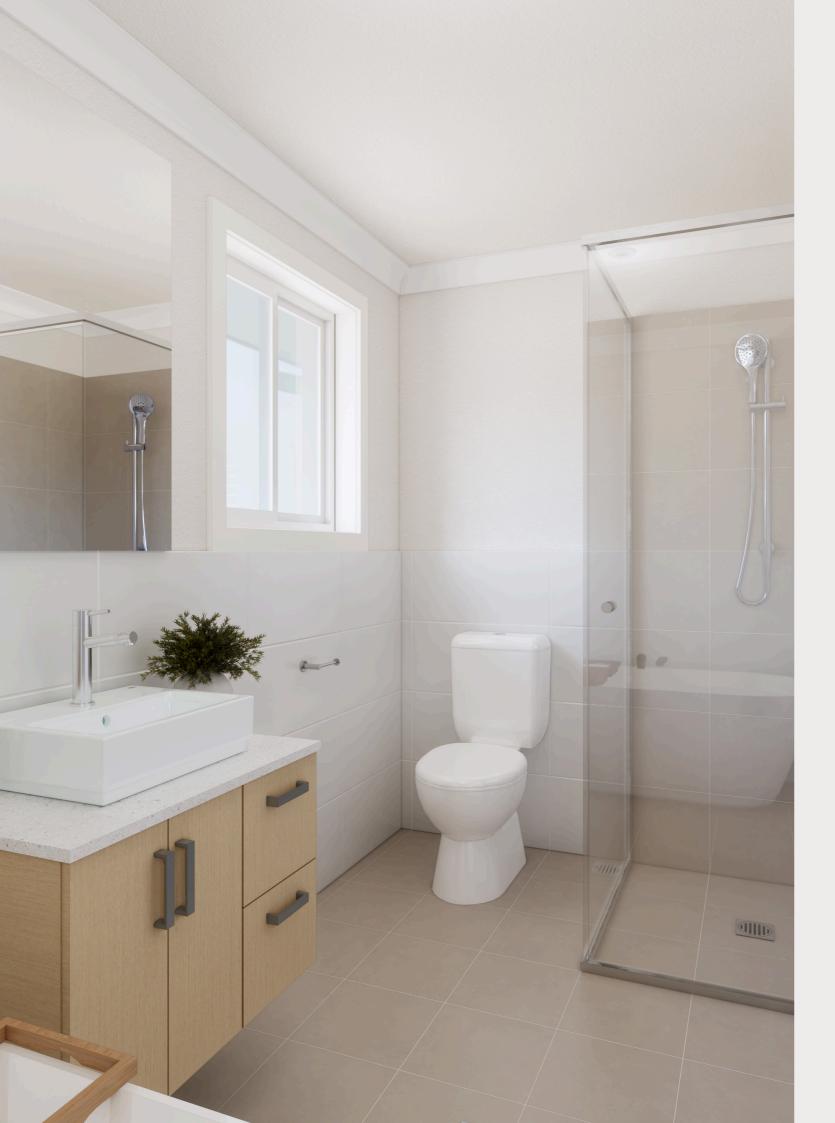

## **BATHROOM & LAUNDRY SELECTIONS**

Wet Wall/ Skirt Tile White Matt 128 (mm)

Internal Pain Tahira White Chrome Matt 128 (mm)

Disclaimer

Artist impression only. Colours and materials may look different in real life. Facade might change as per your contract