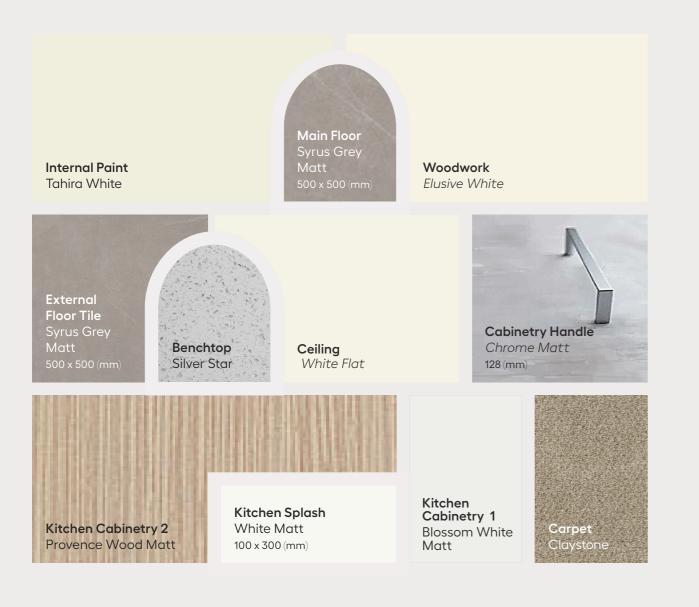

## **EXTERNAL COLOUR SELECTIONS**

Facade might change as per your contract

Lumina Colour Selection

Benchtop Jasmin

Wet Floor Syrus Grey Matt 300x300 (mm)