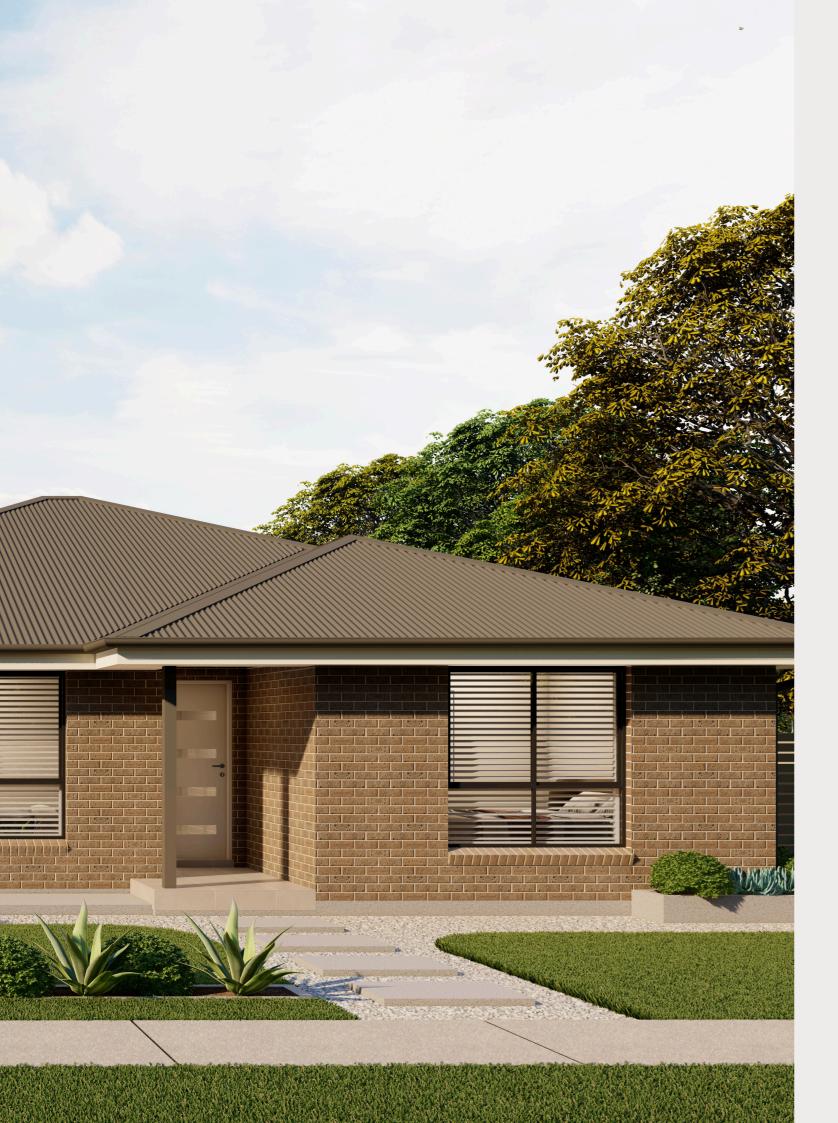

## Lumina

Bathed in warm, inviting light, this vibrant palette evokes the lively spirit of Scandinavian design.

A celebration of simplicity and natural beauty







## **EXTERNAL COLOUR SELECTIONS**



Facade might change as per your contract



## KITCHEN & LIVING SELECTIONS



Disclaimer Artist impression only. Colours and materials may look different in real life. Facade might change as per your contract







## **BATHROOM & LAUNDRY SELECTIONS**



Wet Wall/ Skirt Tile White Matt 128 (mm)

Internal Pain Tahira White Chrome Matt 128 (mm)

Disclaimer

Artist impression only. Colours and materials may look different in real life. Facade might change as per your contract

Lumina Colour Selection



Benchtop Jasmin



Wet Floor Syrus Grey Matt 300x300 (mm)